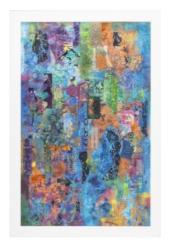

COLETTE JACKSON
Beyond the Painted Desert
Mixed media on canvas
102 x 70 cm (h x w)
Sfumatoartgallery
\$ 7,000

COLETTE JACKSON Andalusian Dream Mixed media on canvas 73 x 46 cm (h x w) Sfumatoartgallery