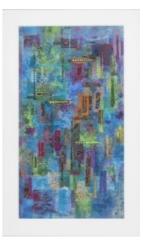

COLETTE JACKSON
Beyond the Painted Desert
Mixed media on canvas
102 x 70 cm (h x w)
Sfumatoartgallery
\$ 7,000

COLETTE JACKSON Andalusian Dream Mixed media on canvas 73 x 46 cm (h x w) Sfumatoartgallery