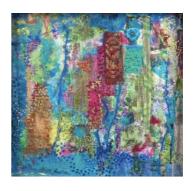

COLETTE JACKSON
Beyond the Painted Desert
Mixed media on canvas
102 x 70 cm (h x w)
Sfumatoartgallery
\$ 7,000

COLETTE JACKSON Andalusian Dream Mixed media on canvas 73 x 46 cm (h x w) Sfumatoartgallery