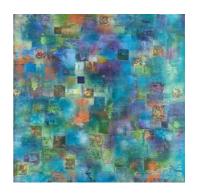

COLETTE JACKSON
Beyond the Painted Desert
Mixed media on canvas
102 x 70 cm (h x w)
Sfumatoartgallery
\$ 7,000

COLETTE JACKSON Andalusian Dream Mixed media on canvas 73 x 46 cm (h x w) Sfumatoartgallery