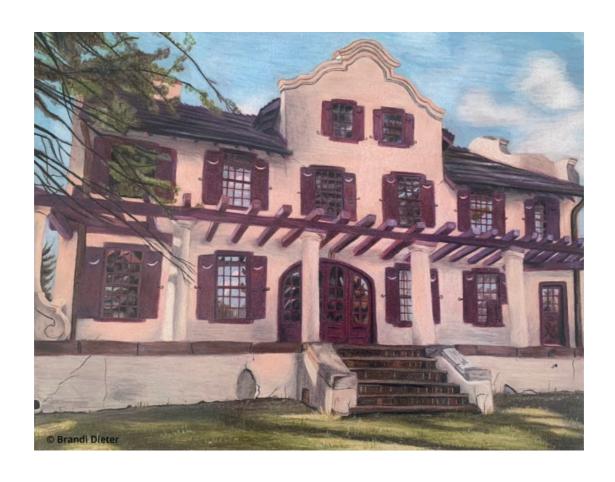

Sfumatoartgallery

BRANDI DIETER
Barely Hanging On, 2020
Colored Pencils on Bristol Paper
7 x 10.5 in (h x w)
Sfumatoartgallery

BRANDI DIETER
House on the Ledge, 2020
Colored Pencils on Bristol Paper
8.5 x 10.5 in (h x w)
Sfumatoartgallery