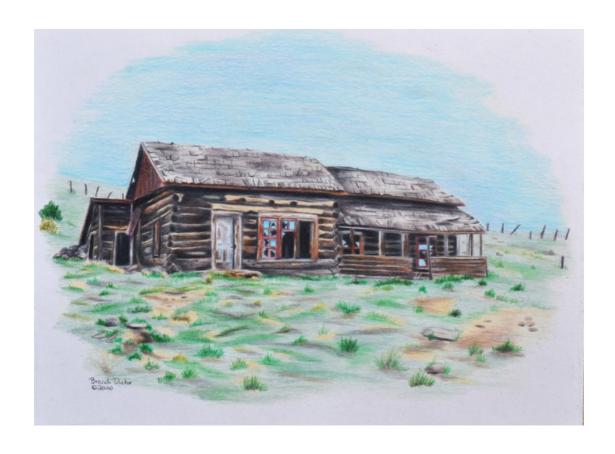

Sfumatoartgallery

BRANDI DIETER
Cabin on the Plains, 2020
Colored Pencil on Bristol Paper
6 x 9 in (h x w)
Sfumatoartgallery

BRANDI DIETER
Dilapidated Fireplace, 2016

Colored Pencils and Ink on Bristol Paper
6 x 9.5 in (h x w)