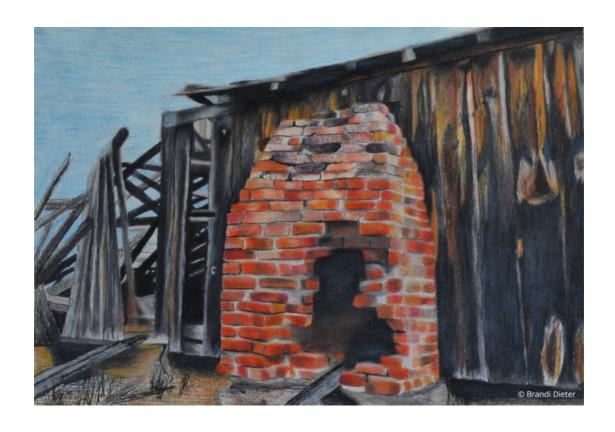

Sfumatoartgallery

BRANDI DIETER
Cabin on the Plains, 2020
Colored Pencil on Bristol Paper
6 x 9 in (h x w)
Sfumatoartgallery

BRANDI DIETER
Dilapidated Fireplace, 2016

Colored Pencils and Ink on Bristol Paper
6 x 9.5 in (h x w)