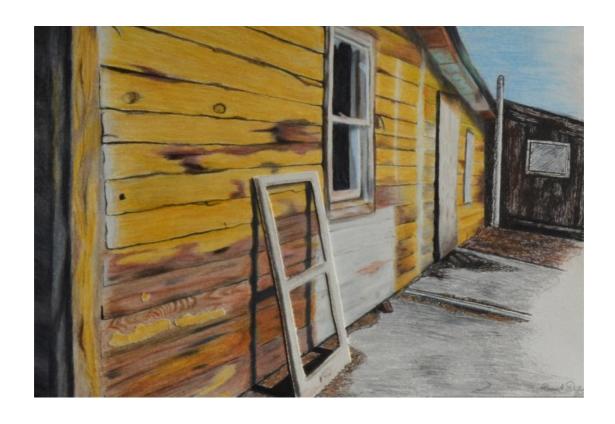

BRANDI DIETER
White Beacon, 2016
Colored Pencils on Bristol Paper
7 x 10 in (h x w)
Sfumatoartgallery

BRANDI DIETER
Warped and Twisted, 2023
Colored Pencils on Grey Tone Paper
8 x 10.5 in (h x w)
Sfumatoartgallery