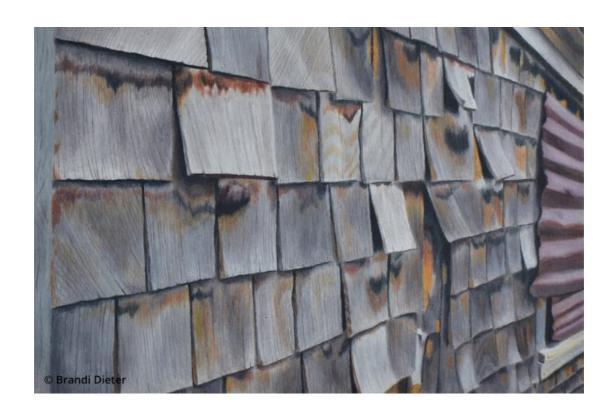

BRANDI DIETER
White Beacon, 2016
Colored Pencils on Bristol Paper
7 x 10 in (h x w)
Sfumatoartgallery

BRANDI DIETER
Warped and Twisted, 2023
Colored Pencils on Grey Tone Paper
8 x 10.5 in (h x w)
Sfumatoartgallery