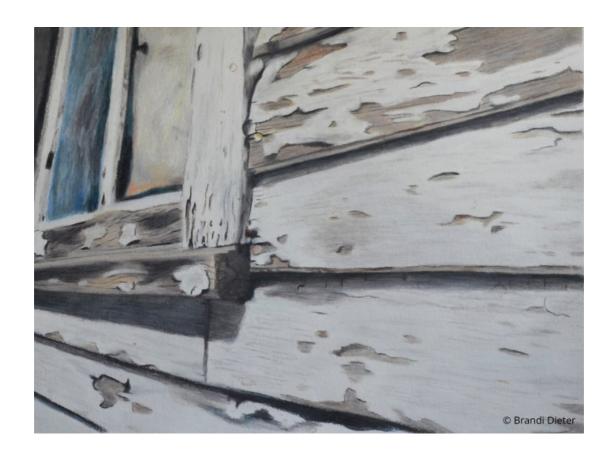

Sfumatoartgallery

BRANDI DIETER
Cabin on the Plains, 2020
Colored Pencil on Bristol Paper
6 x 9 in (h x w)
Sfumatoartgallery

BRANDI DIETER
Dilapidated Fireplace, 2016

Colored Pencils and Ink on Bristol Paper
6 x 9.5 in (h x w)