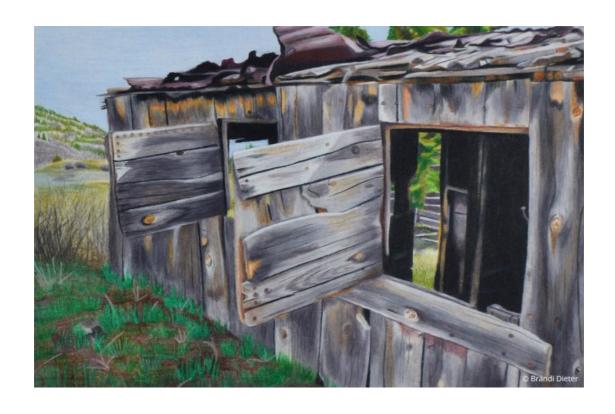

BRANDI DIETER
Long Deserted, 2016

Colored Pencils and Ink on Bristol Paper
7 x 10.5 in (h x w)

Sfumatoartgallery

BRANDI DIETER
In Stable Condition, 2020
Colored Pencils on Bristol Paper
7 x 10.5 in (h x w)
Sfumatoartgallery