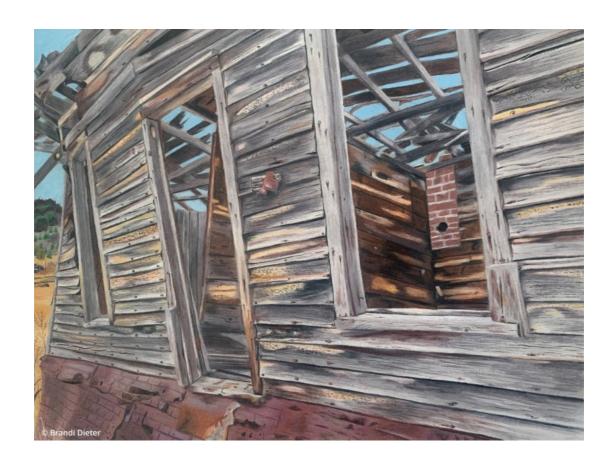

Sfumatoartgallery

BRANDI DIETER
Cabin on the Plains, 2020
Colored Pencil on Bristol Paper
6 x 9 in (h x w)
Sfumatoartgallery

BRANDI DIETER
Dilapidated Fireplace, 2016

Colored Pencils and Ink on Bristol Paper
6 x 9.5 in (h x w)