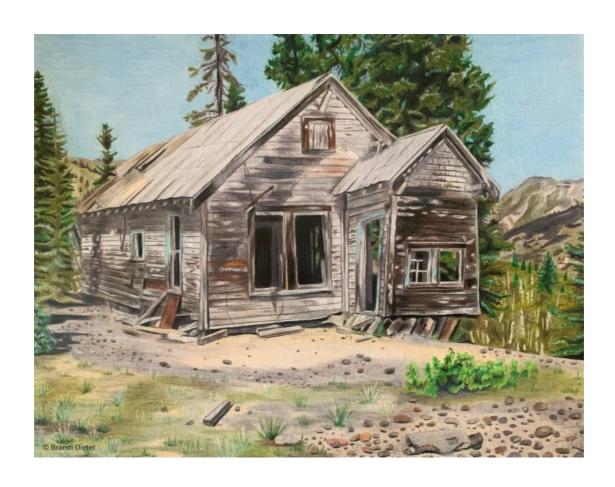

Sfumatoartgallery

BRANDI DIETER
Barely Hanging On, 2020
Colored Pencils on Bristol Paper
7 x 10.5 in (h x w)
Sfumatoartgallery

BRANDI DIETER
House on the Ledge, 2020
Colored Pencils on Bristol Paper
8.5 x 10.5 in (h x w)
Sfumatoartgallery